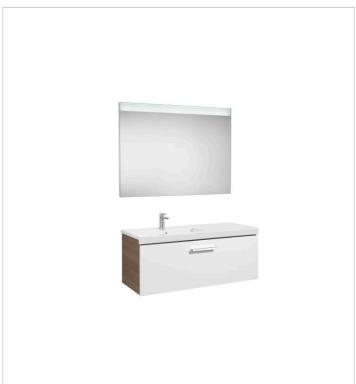

## Unik (base unit with one drawer and left hand basin)

Base unit / Doors and drawers combination: 1

## Basin / Integrated shelf

Basin / Shelf position: Left

Basin / Taphole configuration: 1 Taphole on

### the left side

Basin Position: Left Basin shape: Square

Faucet installation: On the basin Installation type: Wall-hung

Material / Base unit: Chipboard, MDF,