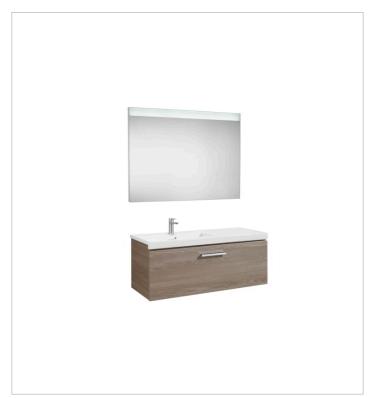

An innovative and versatile collection.

Due to the basin design, its straight lines and its variety of dimensions, it depicts an ideal solution for different bathroom spaces.

## Pack (base unit with one drawer, left hand basin and LED mirror)

Base unit / Doors and drawers combination: 1

## Basin / Integrated shelf

Basin / Shelf position: Left

Basin / Taphole configuration: 1 Taphole on

### the left side

Basin Position: Left
Basin shape: Square

Dimensions / Mirror / Height (mm): 800
Dimensions / Mirror / Length (mm): 1100
Dimensions / Mirror / Width (mm): 35
Faucet installation: On the basin
Installation type: Wall-hung