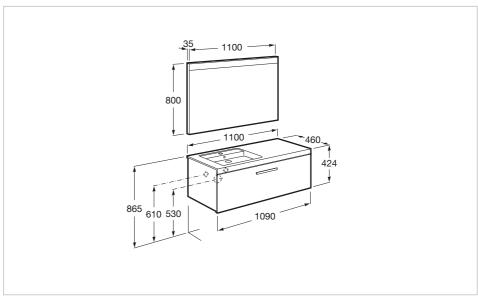

### the left side

Basin Position: Left
Basin shape: Square

Dimensions / Mirror / Height (mm): 800
Dimensions / Mirror / Length (mm): 1100
Dimensions / Mirror / Width (mm): 35
Faucet installation: On the basin
Installation type: Wall-hung

## **Dimensions**

Length: 1100 mm. Width: 460 mm. Height: 424 mm.

## **Dimensions**

Length: 1100 mm. Width: 460 mm. Height: 450 mm.

## **Dimensions**

Length: 1100 mm. Width: 35 mm. Height: 800 mm.