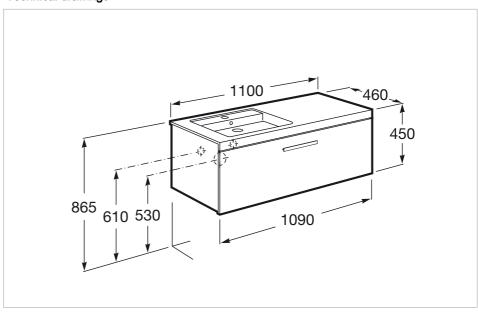

n

### the left side

Basin Position: Left Basin shape: Square

Faucet installation: On the basin Installation type: Wall-hung

Material / Base unit: Chipboard, MDF,

#### Melamine

Material / Basin: Vitreous china Space saving syphon included Towel position: Left, Right

### Colours and finishes

### How to obtain the reference number

Replace the ".." with the desired finish code from the list below



153 Anthracite grey



321 Ash wood



322 White - Ash wood

806 Gloss white

## **Dimensions**

Length: 1100 mm. Width: 460 mm. Height: 450 mm.

## Includes

327542..0 Wall-hung or vanity vitreous china left hand basin

## Optional

816760001 Lateral towel rail for base unit

816761001 Set of 2 furniture hooks

816819409 Organizing box 816820409 Organizing box

## **Technical drawings**







An innovative and versatile collection. Due to the basin design, its straight lines and its variety of dimensions, it depicts an ideal solution for different bathroom spaces.

## **BASIC - Mirror with upper LED lighting**

Frame material: Aluminium

Ingress Protection Rating of the light: IP 44

Installation type: Wall-hung

Light type: Led

Lighting: Integrated in the mirror Mirror orientation: Horizontal Power per light (W): 12 Shape: Rectangular

## **Dimensions**

Length: 1100 mm. Width: 35 mm. Height: 800 mm.

## **Technical drawings**