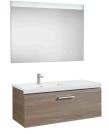

An innovative and versatile collection.

Due to the basin design, its straight lines and its variety of dimensions, it depicts an ideal solution for different bathroom spaces.

## Pack (base unit with one drawer, left hand basin and LED mirror)

Base unit / Doors and drawers combination: 1

## Basin / Integrated shelf

Basin / Shelf position: Left

Basin / Taphole configuration: 1 Taphole on

### the left side

Basin Position: Left
Basin shape: Square

Dimensions / Mirror / Height (mm): 800
Dimensions / Mirror / Length (mm): 1100
Dimensions / Mirror / Width (mm): 35
Faucet installation: On the basin
Installation type: Wall-hung

## **Dimensions**

Length: 1100 mm. Width: 460 mm. Height: 424 mm.