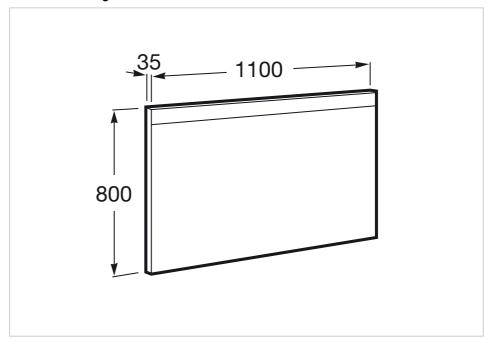

## **BASIC - Mirror with upper LED lighting**

Frame material: Aluminium

Ingress Protection Rating of the light: IP 44

Installation type: Wall-hung

Light type: Led

Lighting: Integrated in the mirror Mirror orientation: Horizontal Power per light (W): 12 Shape: Rectangular

## **Dimensions**

Length: 1100 mm. Width: 35 mm. Height: 800 mm.

## **Technical drawings**