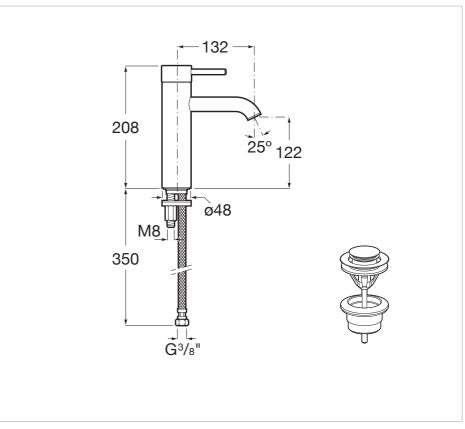

## Roca

## Lanta



With a design based on connecting cylindrical elements, Lanta is a collection with pure and slim lines and a perfect balance between body, spout and lever that provides solidity to the faucets and results in a neutral geometry which can be combined perfectly with rectangular, cylindrical or organically shaped sanitary ware.

## Smooth body basin mixer mezzo with click clack waste, Cold Start

Application place: Basin Click-clack waste Faucet type: Single-lever Finish: Chrome Handle position: Top Installation type: Deck-mounted Type of cartridge: Ceramic Waste type: Click-clack waste



## **Technical drawings**