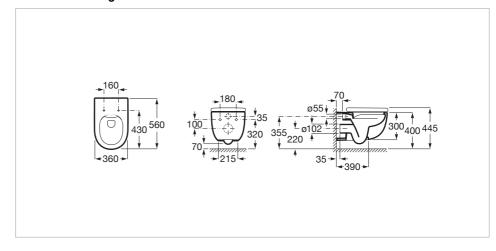

## **Dimensions**

Length: 360 mm. Width: 560 mm. Height: 400 mm.

## **Technical drawings**