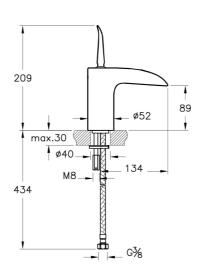

| Name                         | T4 Basin Mixer                   |
|------------------------------|----------------------------------|
| Collection                   | T4                               |
| Color                        | Chrome                           |
| Designer                     | Indeed                           |
| Segments                     | Mid-senior                       |
| Guarantee                    | 10 Years                         |
| Mounting type                | Standard                         |
| Finish                       | Chrome                           |
| Recommended Minimum Pressure | 0,5-10 Bar (Recommended 1-5 Bar) |
| Flow Rate                    | 9 L/min                          |
| Cartridge                    | 35Mm Ceramic Disc Cartridge      |
| Water Label Class            | С                                |

## Description

Brand

Cascade Flow

VitrA reserves the right to make changes in products and technical details without prior notice.

All drawings contain the necessary measurements which are subject to standard tolerances. For exact measurements, in particular for customized installation scenarios, it can only be taken from the finished ceramic product.