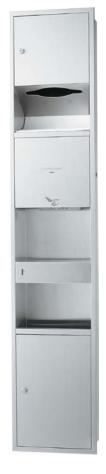

#### TYC602P

#### Hand Dryer

# Parts Description

● TYC602P

High Speed Hand Dryer w/ Paper Dispenser and Waste Bin

Metallic Silver

Please consult a TOTO representative for details