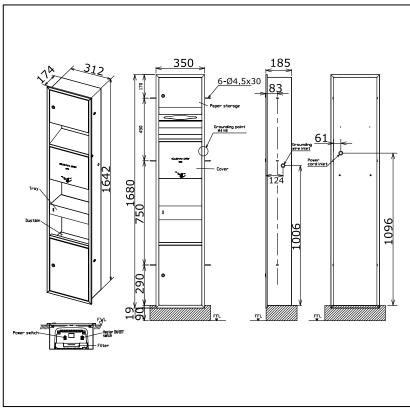

## **S**pecifications

Size : 350W x 185D x 1680H mm

Power : Heater On : 605~675W
Consumption : Heater Off : 380~440W

Power Supply : AC220 ~ 240V

Material :SUS304

### **Drawing:**