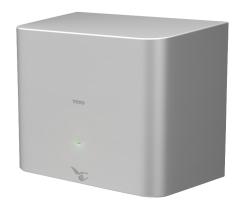

### TYC322M

#### Hand Dryer

# Parts Description

● TYC322M

High Speed Hand Dryer

Metallic Silver

Please consult a TOTO representative for details