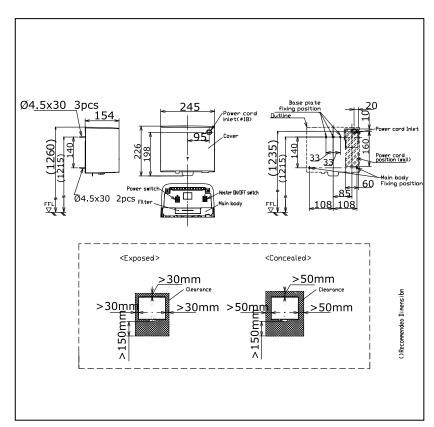

### TYC322M

#### Hand Dryer



## **F**eatures

- Dry your hands with no contact or wasted paper
- A high-speed air jet blows water droplets off the hands in an instant
- A wide nozzle blows air that covers the entire surface area of the hands
- The metal exterior provides a high-class design feature
- A slim design for unobstructed placement
- Low energy consumption

## **S**pecifications

Size : 245W x 134D x 226H mm

Power : Heater On : 620~690W Consumption : Heater Off : 375~440W

Power Supply : AC220 ~ 240V

Material :Aluminium

# Parts Description

● TYC322M

High Speed Hand Dryer



Metallic Silver

Please consult a TOTO representative for details

#### **Drawing:**