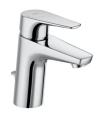

## Basin mixer with pop-up waste

Aerator type: Integrated aerator Application place: Basin Faucet type: Single-lever Finish: Chrome Flexible supply hoses included Flow rate (l/min - 3 bar): 5 Handle position: Top Installation type: Deck-mounted Type of cartridge: Ceramic Waste type: Pop-up waste Water and energy saving Water connection thread: 3/8"