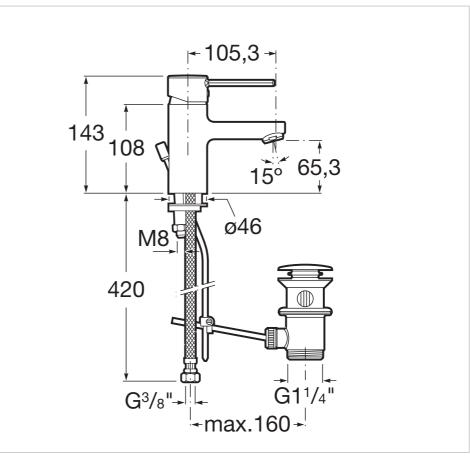

## Basin mixer with pop-up waste

Aerator type: Integrated aerator Application place: Basin Faucet type: Single-lever Finish: Chrome Flexible supply hoses included Handle position: Top Installation type: Deck-mounted Waste type: Pop-up waste

## **Technical drawings**