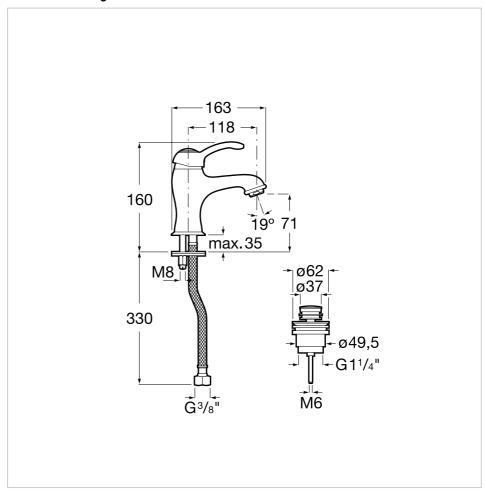

## Basin mixer with click clack waste

Application place: Basin Click-clack waste Faucet type: Single-lever

Finish: Chrome

Fixed spout

Flexible supply hoses included

Handle position: Top

Installation type: Deck-mounted Spout position: Central Type of cartridge: Ceramic Waste type: Click-clack waste Water connection thread: 3/8"