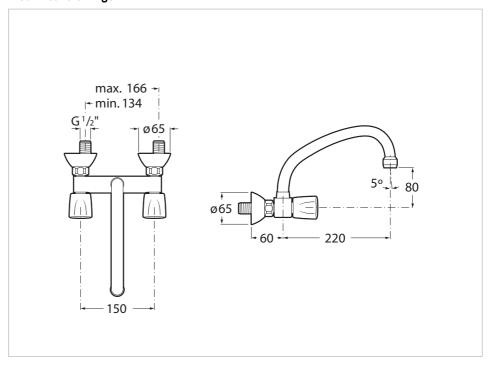

Long spout

Maximum width between connections (mm):

166

Minimum width between connections (mm):

134

Spout length (mm): 280 Spout position: High

Swivel spout

Twin lever control: Conventional Water connection thread: 1/2"

## **Technical drawings**