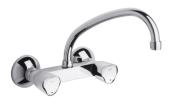

## Wall-mounted kitchen or laundry sink mixer with swivel long spout

Aerator type: Integrated aerator

Application place: Kitchen sink, Laundry sink

Faucet type: Twin-lever

Finish: Chrome

Installation type: Wall-mounted