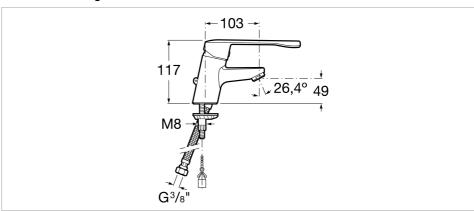

## PRO - Basin mixer with chain connector. Handle for People with Reduced Mobility.

Application place: Basin Faucet type: Single-lever

Finish: Chrome

Flexible supply hoses included

Handle position: Top

Installation type: Deck-mounted Waste type: With chain connector

## **Technical drawings**