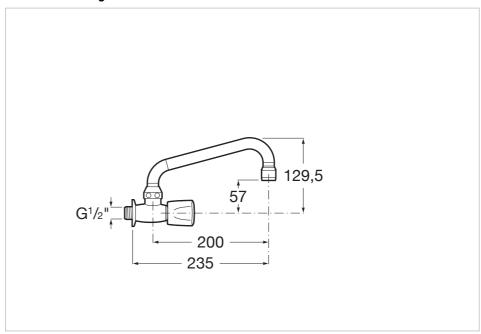

## **Brava**



Elements designed to weather the ravages of time, never becoming dated, and invariably conserving their personality and style. This collection is simplicity, warmth and reliability, adapting to all atmospheres and environments.

## Wall-mounted laundry sink faucet with swivel spout

Aerator type: Integrated aerator Application place: Laundry sink

Cold water tap

Faucet type: Twin-lever

Finish: Chrome

Installation type: Wall-mounted Spout length (mm): 235 Spout position: High

Swivel spout

Twin lever control: Conventional Water connection thread: 1/2"



## **Technical drawings**