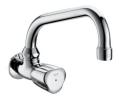

## Wall-mounted laundry sink faucet with swivel spout

Aerator type: Integrated aerator Application place: Laundry sink

Cold water tap

Faucet type: Twin-lever

Finish: Chrome

Installation type: Wall-mounted Spout length (mm): 235 Spout position: High

Swivel spout

Twin lever control: Conventional Water connection thread: 1/2"