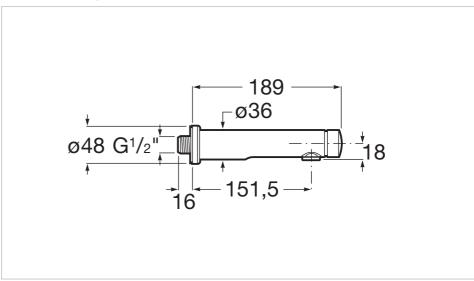

s suitable for public or semi-public spaces that aim to differenciate themselves: hotels, VIP areas, etc. Ergonomic shapes of this collection avoid water splashes on the shelf and taken together comprise a highly integrated and elegant design. Due to the SOFT push button, this line is a user-friendly solution for elderly people and children.

# Self-closing wall-mounted basin faucet with push button and 190 mm long spout

### Adjustable flow time

Aerator type: Integrated aerator Application place: Basin Faucet type: Self-closing technology, Simple tap Finish: Chrome Flow rate (I/min - 3 bar): 3 Installation type: Wall-mounted Push-button opening Temperature control: Cold or Pre-mixed water Vandal proof Water and energy saving

Water connection thread: 1/2"



#### **Technical drawings**