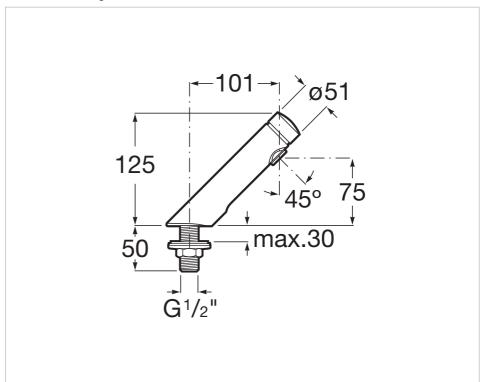

design is suitable for public or semi-public spaces that aim to differenciate themselves: hotels, VIP areas, etc. Ergonomic shapes of this collection avoid water splashes on the shelf and taken together comprise a highly integrated and elegant design. Due to the SOFT push button, this line is a user-friendly solution for elderly people and children.

## Self-closing basin pillar faucet with push-button

## Adjustable flow time

Aerator type: Integrated aerator Application place: Basin

Faucet type: Self-closing technology, Simple

#### tap

Finish: Chrome

Flow rate (I/min - 3 bar): 3
Installation type: Deck-mounted

### Push-button opening

Temperature control: Cold or Pre-mixed water

Vandal proof

Water and energy saving
Water connection thread: 1/2"









## **Technical drawings**