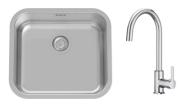

## Pack (single bowl sink Porto and kitchen sink mixer Mencia)

Bowl depth (mm): 180 Bowl length (mm): 500 Bowl width (mm): 450

Installation type: Over Countertop

Material: Stainless steel Number of bowls: 1 Shape: Square

#### Includes

5A7409C00 Kitchen sink mixer with swivel spout, Cold Start. Chrome

870R10450 Single bowl stainless steel sink