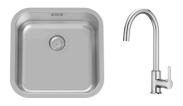

## Pack (single bowl sink Porto and kitchen sink mixer Mencia)

Bowl depth (mm): 180 Bowl length (mm): 450 Bowl width (mm): 450 Crockery basket included

Installation type: Over Countertop

Material: Stainless steel Number of bowls: 1 Shape: Square

#### Includes

5A7409C00 Kitchen sink mixer with swivel spout, Cold Start. Chrome

870R10400 Single bowl stainless steel sink