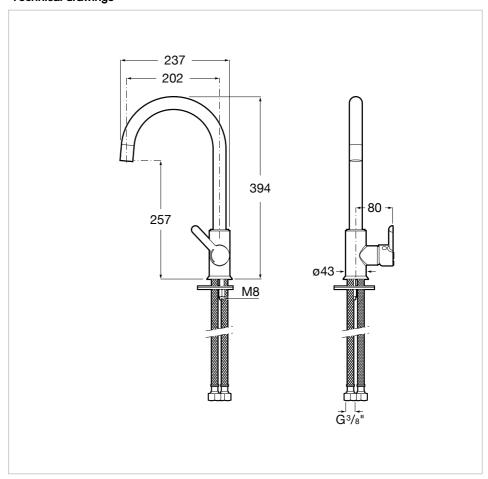

#### **Technical drawings**

#### **Dimensions**

Length: 500 mm. Width: 450 mm. Height: 180 mm.

### **Dimensions**

Length: 450 mm. Width: 450 mm. Height: 180 mm.