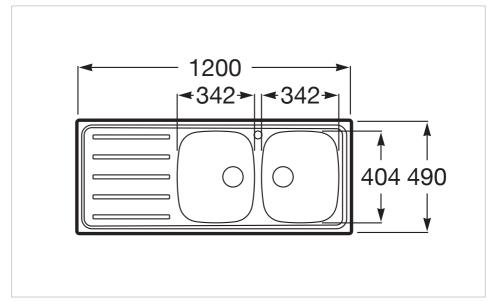

## **Dimensions**

Length: 1200 mm. Width: 490 mm. Height: 155 mm.

## **Technical drawings**