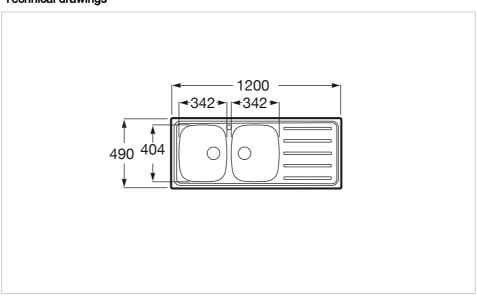

## Stainless steel double bowl kitchen sink and right drainer

Bowl depth (mm): 155 Bowl length (mm): 342 Bowl width (mm): 404 Drainer Installation type: Over Countertop Material: Stainless steel Number of bowls: 2 Shape: Rectangular Taphole configuration: 1 Taphole

## Dimensions

Length: 1200 mm. Width: 490 mm. Height: 155 mm.

## **Technical drawings**