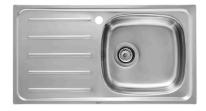

## Stainless steel single bowl kitchen sink and left drainer

Bowl depth (mm): 155 Bowl length (mm): 384 Bowl width (mm): 404

Drainer

Installation type: Over Countertop

Material: Stainless steel Number of bowls: 1 Shape: Square