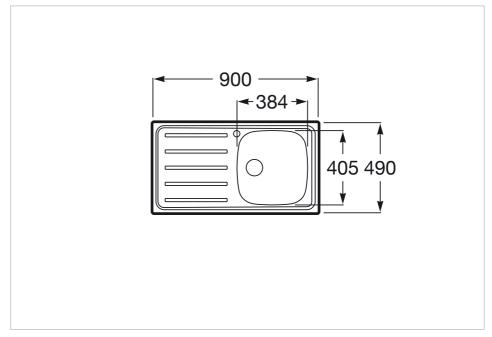

## **Dimensions**

Length: 900 mm. Width: 490 mm. Height: 155 mm.

## **Technical drawings**