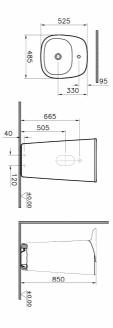

## VitrA

| Name             | Plural Monoblock Washbasin |
|------------------|----------------------------|
| Collection       | Plural                     |
| Certificate      | EPD                        |
| Segments         | Upper                      |
| Color            | Matte Soft Taupe           |
| Product feature  | Floor-Mounted Syphon       |
| Designer         | Terri Pecora               |
| Size             | 50 cm                      |
| Tap Hole Options | With Tap Hole              |
| Overflow Hole    | Yes                        |
|                  |                            |

## Description

With Tap Hole, With Overflow Hole, 50 cm, Matte Taupe

VitrA reserves the right to make changes in products and technical details without prior notice.

All drawings contain the necessary measurements which are subject to standard tolerances. For exact measurements, in particular for customized installation scenarios, it can only be taken from the finished ceramic product.