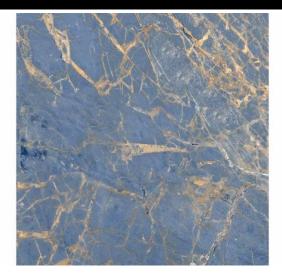

### MARBLE NOUVEAU

# LM Marble Noveau MC

PRICE / M2 (VAT INCLUDED)

81,90€

# Marble Nouveau

Exceptional brightness. Our ROCA polished pavements and coverings are exceptionally bright, acquiring the distinctive and elegant finish of recently polished natural marble. This has been possible thanks to a major technical development that achieves this high degree of reflectivity and resistance in a much wider colour range than that offered by natural stone. This range includes a wide variety of natural marble finishes, with a colour spectrum that varies from the snowy white of Boheme Blanco to the intense black marbling of Sahara Noir, complemented with graphite finishes and the industrial touch of vitrified cement.