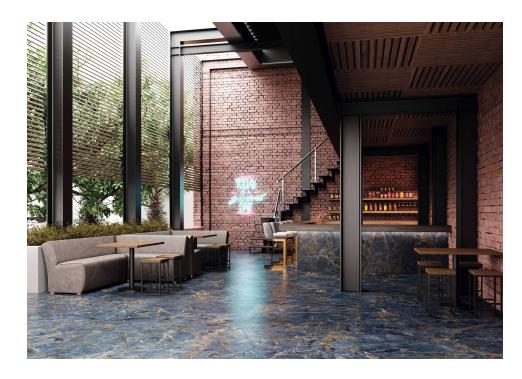

### MARBLE NOUVEAU

# LM Marble Noveau MC

PRICE / M2 (VAT INCLUDED)

81,90€

# Marble Nouveau

Exceptional brightness. Our ROCA polished pavements and coverings are exceptionally bright, acquiring the distinctive and elegant finish of recently polished natural marble. This has been possible thanks to a major technical development that achieves this high degree of reflectivity and resistance in a much wider colour range than that offered by natural stone. This range includes a wide variety of natural marble finishes, with a colour spectrum that varies from the snowy white of Boheme Blanco to the intense black marbling of Sahara Noir, complemented with graphite finishes and the industrial touch of vitrified cement.