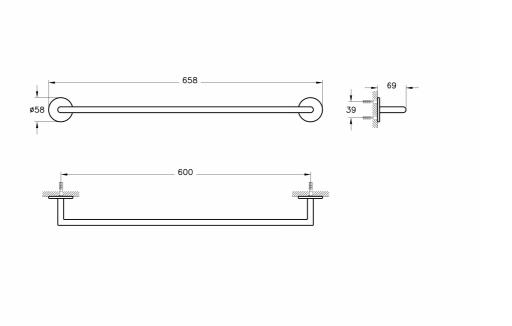

## Description

60 cm

VitrA reserves the right to make changes in products and technical details without prior notice.

All drawings contain the necessary measurements which are subject to standard tolerances. For exact measurements, in particular for customized installation scenarios, it can only be taken from the finished ceramic product.