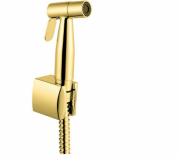

| Name          | Complementary Bidet Handshower |
|---------------|--------------------------------|
| Collection    |                                |
| Mounting type | Standard                       |
| Flow Rate     | 5 L/min                        |
| Guarantee     | 10 Years                       |
| Designer      | VitrA Design Team              |
| Brand         | VitrA                          |
| Certificate   | BREEAM                         |
| Certificate   | DGNB                           |

EPD

LEED

Chrome

Product Code: A4553423