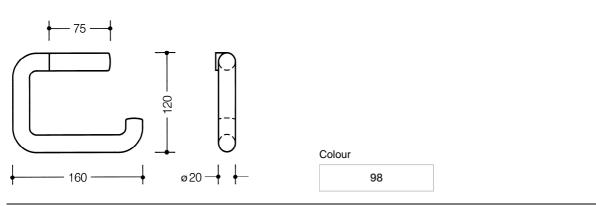

## HEWI active+ Toilet roll holder 477.21D100

- · right-angled U-shaped holder
- $\cdot$  anti-theft protection through concealed screw fixing
- · 160 mm wide, 120 mm high, rail 20 mm in diameter
- · made of high-quality polyamide in HEWI colour
- 98 (signal white), with active antimicrobial microsilver

## Dimensions in mm

Technical information subject to alteration, 30th June 2020

HEWI Heinrich Wilke GmbH Postfach 1260 D-34442 Bad Arolsen Telefon: +49 5691 82-366 Telefax: +49 5691 82-99366 international@hewi.com www.hewi.com HEWI (UK) Limited Holm Oak Barn, Beluncle Halt Stoke Road Hoo Kent ME3 9NT Phone +44 1634 258 200 Fax +44 1634 250 099 info@hewi.co.uk www.hewi.com