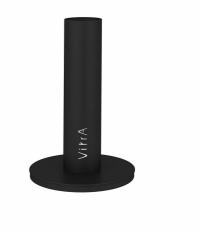

| Name          | Origin Toothbrush Holder |  |
|---------------|--------------------------|--|
| Collection    | Origin                   |  |
| Mounting type | From Location            |  |
| Designer      | VitrA Design Team        |  |
| Color         | Black                    |  |
| Awards        | Good Design              |  |
|               |                          |  |

Product Code: A4489636

## Description

Free-Standing

VitrA reserves the right to make changes in products and technical details without prior notice.

All drawings contain the necessary measurements which are subject to standard tolerances. For exact measurements, in particular for customized installation scenarios, it can only be taken from the finished ceramic product.