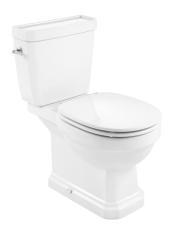

# Carmen

Carmen is a tribute to one of Roca's most iconic basins of the 1940s, which comes back with a clear vintage character to become a vitreous china and furniture collection with the latest innovations in the design of bathroom spaces.

## Vitreous china close-coupled Rimless WC with dual outlet

Flushing system: Washdown Installation type: Floorstanding Outlet type: Dual (vario)

Rimless Shape: Round

#### **Dimensions**

Length: 370 mm. Width: 670 mm. Height: 770 mm.