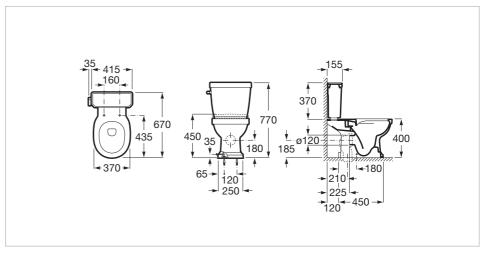

#### **Dimensions**

Length: 370 mm. Width: 670 mm. Height: 770 mm.

### Technical drawings