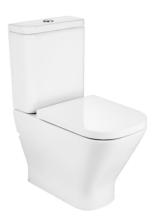

# SQUARE - Compact back to wall vitreous china close-coupled WC with dual outlet

Back to wall Fixing kit: Included Flushing system: Washdown Installation type: Floorstanding Outlet type: Dual (vario) Shape: Square

Designed by Antonio Bullo, this collection delivers both a compact and functional style. Its wide range enables one to optimise any bathroom space. Its modern and stylish lines make of it an intelligent choice.