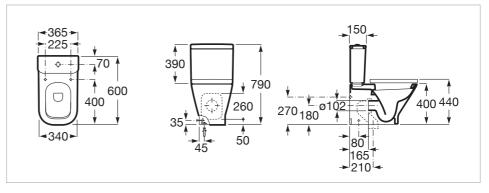

#### Dimensions

Length: 365 mm. Width: 600 mm. Height: 790 mm.

**Technical drawings** 