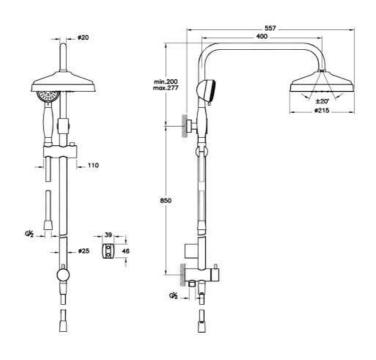

## **Shower Systems**

| Description        | Elegance Shower Column |                                                                                                                                                                                                                                                                                                                                                                                                                                                                                                                                                                                                                                                                                                                                                                                                                                                                                                                                                                                                                                                                                                                                                                                                                                                                                                                                                                                                                                                                                                                                                                                                                                                                                                                                                                                                                                                                                                                                                                                                                                                                                                                                |
|--------------------|------------------------|--------------------------------------------------------------------------------------------------------------------------------------------------------------------------------------------------------------------------------------------------------------------------------------------------------------------------------------------------------------------------------------------------------------------------------------------------------------------------------------------------------------------------------------------------------------------------------------------------------------------------------------------------------------------------------------------------------------------------------------------------------------------------------------------------------------------------------------------------------------------------------------------------------------------------------------------------------------------------------------------------------------------------------------------------------------------------------------------------------------------------------------------------------------------------------------------------------------------------------------------------------------------------------------------------------------------------------------------------------------------------------------------------------------------------------------------------------------------------------------------------------------------------------------------------------------------------------------------------------------------------------------------------------------------------------------------------------------------------------------------------------------------------------------------------------------------------------------------------------------------------------------------------------------------------------------------------------------------------------------------------------------------------------------------------------------------------------------------------------------------------------|
| Code               | A4565723EXP            | Common Co |
| nstallation Type   | Standard               |                                                                                                                                                                                                                                                                                                                                                                                                                                                                                                                                                                                                                                                                                                                                                                                                                                                                                                                                                                                                                                                                                                                                                                                                                                                                                                                                                                                                                                                                                                                                                                                                                                                                                                                                                                                                                                                                                                                                                                                                                                                                                                                                |
| Product Properties | No Calc                | 7                                                                                                                                                                                                                                                                                                                                                                                                                                                                                                                                                                                                                                                                                                                                                                                                                                                                                                                                                                                                                                                                                                                                                                                                                                                                                                                                                                                                                                                                                                                                                                                                                                                                                                                                                                                                                                                                                                                                                                                                                                                                                                                              |
| Coating            | Gold                   | T\                                                                                                                                                                                                                                                                                                                                                                                                                                                                                                                                                                                                                                                                                                                                                                                                                                                                                                                                                                                                                                                                                                                                                                                                                                                                                                                                                                                                                                                                                                                                                                                                                                                                                                                                                                                                                                                                                                                                                                                                                                                                                                                             |
| Colour             | Gold                   |                                                                                                                                                                                                                                                                                                                                                                                                                                                                                                                                                                                                                                                                                                                                                                                                                                                                                                                                                                                                                                                                                                                                                                                                                                                                                                                                                                                                                                                                                                                                                                                                                                                                                                                                                                                                                                                                                                                                                                                                                                                                                                                                |