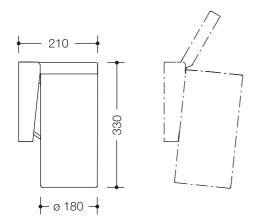

## HEWI active+ Waste bin 477.05D100

- cylindrical container with hinged lid
- · removable waste container
- · lid is opened by applying slight pressure to container with the knee or hand
- · integrated compartment for standard hygienic bags
- · with self-adhesive label with instructions for knee operation
- · only suitable for wall mounting
- · capacity approx. 6 litres
- · 330 mm high and 210 mm deep and 180 mm in diameter
- · rails made of high-quality polyamide in HEWI colour 98 (signal white), with active antimicrobial microsilver

## Dimensions in mm

Colour

98