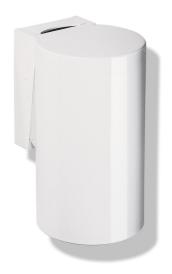

## HEWI active+ Waste bin 477.05D100

- cylindrical container with hinged lid
- · removable waste container
- · lid is opened by applying slight pressure to container with the knee or hand
- · integrated compartment for standard hygienic bags
- · with self-adhesive label with instructions for knee operation
- · only suitable for wall mounting
- · capacity approx. 6 litres
- · 330 mm high and 210 mm deep and 180 mm in diameter
- · rails made of high-quality polyamide in HEWI colour 98 (signal white), with active antimicrobial microsilver