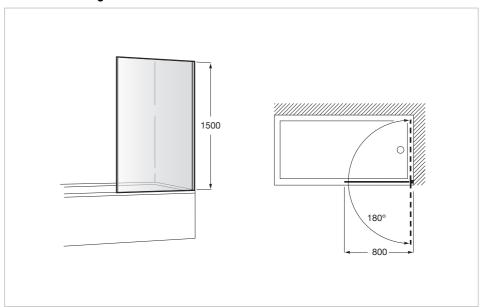

Type of doors: Hinged doors 180°

#### **Dimensions**

Length: 850 mm. Height: 1500 mm.

### **Technical drawings**