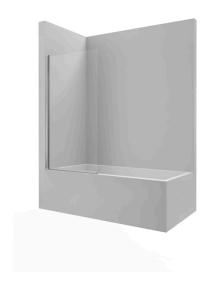

## B1H - Swing panel for bath

B1H - Swing panel for bath. Transparent glass and gloss silver profile. Compensation of 25 mm.

Maximum installation length (mm): 855 Minimum installation length (mm): 830

Suitable for: Bath

Type of doors: Hinged doors 180°

#### **Dimensions**

Length: 850 mm. Height: 1500 mm.