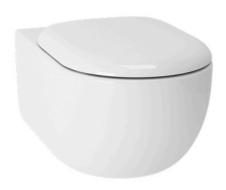

# Hayon WALL HUNG TOILET

### eatures

- Unique sculpted design, Wall Hung Toilet
- Wall Hung types, easy cleaning
- TORNADO FLUSH for powerful flushing effect with less amount of water
- **CEFIONTECT Technology:** super smooth, ion barrier glazing for a clean toilet bowl
- RIMLESS DESIGN bowl ensures easy cleaning and ultimate hygiene
- WATER SAVING

## Parts description

Seat & Cover are not included

CW253JWS D-Shape Wall Hung Closet Bowl w/ Invisible Fixing Kit (P-Trap) (Rough-in 220)