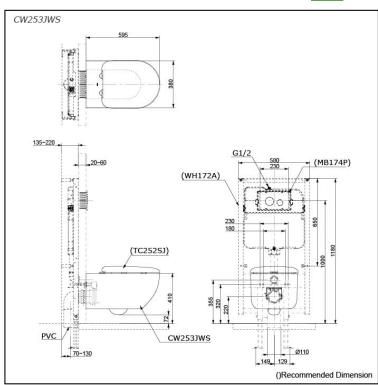

### Specifications 5

TORNADO FLUSH Flush system:

Water Use: 4.5L / 3L Rough-in: H=220 mm Bowl Shape: D-Shape

Water Pressure: 0.05MPa~0.75MPa 380Wx595Dx338H mm

## Parts description

Seat & Cover are not included

CW253JWS D-Shape Wall Hung Closet Bowl w/ Invisible Fixing Kit (P-Trap) (Rough-in 220)

#### **Optional Parts**

- WH172A Concealed Cistern w/Frame
- TC252SJ Soft close Seat & Cover
- MB174P Flush Panel