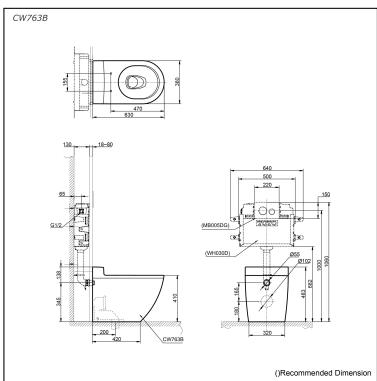

## Specifications 4

Flush system: TORNADO FLUSH

Water Use: 4.8L / 3L

Rough-in: 200 mm (CW763B) H=180 mm (CW763PB)

Bowl Shape: D-Shape

Water Pressure: 0.05MPa~0.75MPa

Size: 380W x 630D x 483H mm

# Parts description

Fittings included, Seat & Cover are not included

CW763B

D-Shape Wall Faced Closet Bowl (S-Trap) (Rough-in 200)

(Rough-in 200)

CW763PB
D-Shape Wall Faced Closet Bowl (P-Trap)
(Rough-in 180)