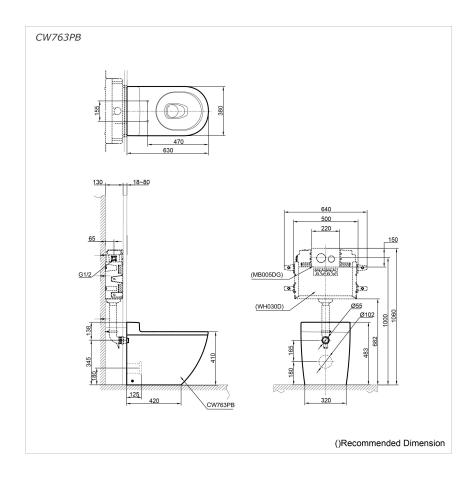

## Specifications 4

Flush system: TORNADO FLUSH

Water Use: 4.8L / 3L

Rough-in: 200 mm (CW763B) H=180 mm (CW763PB)

Bowl Shape: D-Shape

Water Pressure: 0.05MPa~0.75MPa

Size: 380W x 630D x 483H mm

# Parts description

Fittings included, Seat & Cover are not included

CW763B

D-Shape Wall Faced Closet Bowl (S-Trap) (Rough-in 200)

(Rough-in 200)

CW763PB
D-Shape Wall Faced Closet Bowl (P-Trap)
(Rough-in 180)