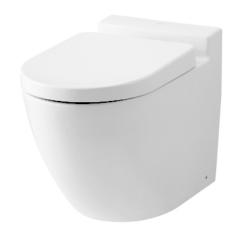

### BASIC+ WALL FACED TOILET

## **B**eatures

- Elegant styling exclusively for Basic + design suite
- TORNADO FLUSH for powerful flushing effect with less amount of water
- CEFIONTECT technology: super smooth, ion barrier glazing for a clean toilet bowl
- Dual Flush System
- WATER SAVING
- Softclose Seat & Cover