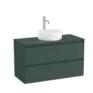

# Base unit with four drawers for two On Countertop basins

851506...

Right hand base unit with two drawers and one door for On Countertop basin

851504...

Left hand base unit with two drawers and one door for On Countertop basin

851505...

Right hand base unit with two drawers and one door On countertop basin

851502...

Left hand base unit with two drawers and one door for On Countertop basin

851503...

Base unit with two drawers for On Countertop basin

851501...

Base unit with two drawers for On Countertop basin

851500...

11/4" outlet connector. 300 tube

506403810

11/4" outlet connector for basin. 300 Pipe

506403110

Water-resistant countertop for basin