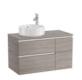

# Base unit with four drawers for two On Countertop basins

851506...

Right hand base unit with two drawers and one door for On Countertop basin

851504...

Left hand base unit with two drawers and one door for On Countertop basin

851505...

Right hand base unit with two drawers and one door On countertop basin

851502...

Left hand base unit with two drawers and one door for On Countertop basin

851503...

Base unit with two drawers for On Countertop basin