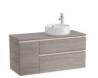

851505...

Right hand base unit with two drawers and one door On countertop basin

851502...

Left hand base unit with two drawers and one door for On Countertop basin

851503...

Base unit with two drawers for On Countertop basin

851501...

Base unit with two drawers for On Countertop basin

851500...

11/4" outlet connector. 300 tube

506403810

11/4" outlet connector for basin. 300 Pipe

506403110

Water-resistant countertop for basin