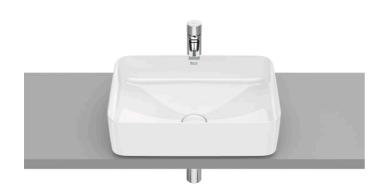

## SQUARE - Over countertop FINECERAMIC® basin

DIMENSIONS

Length 500 mm.

Width 370 mm.

Height 140 mm.

COLOURS AND FINISHES

00 White