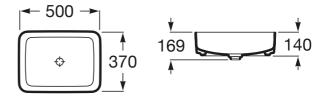

## SQUARE - Over countertop FINECERAMIC® basin

DIMENSIONS

Length 500 mm.

Width 370 mm.

Height 140 mm.

COLOURS AND FINISHES

00 White

### TECHNICAL DRAWINGS