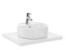

## SQUARE - Over countertop FINECERAMIC® basin

DIMENSIONS

Length 500 mm.

Width 370 mm.

Height 140 mm.

COLOURS AND FINISHES

00 White

#### **FEATURES**

Basin capacity (I): 19.5 Bowl position: Central

Installation type: Bowl / On countertop

Material: FINECERAMIC ®

Shape: Square

Taphole configuration: No tapholes

Trap: Not included Waste: Included Weight (Kg): 7.7 Without overflow