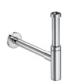

851501...

Base unit with two drawers for On Countertop basin

851500...

11/4" outlet connector. 300 tube

506403810

11/4" outlet connector for basin. 300 Pipe

506403110

Water-resistant countertop for basin