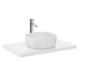

## SQUARE - Over countertop FINECERAMIC® basin

DIMENSIONS

Length 500 mm.

Width 370 mm.

Height 140 mm.

COLOURS AND FINISHES

00 White

#### **FEATURES**

Basin capacity (I): 19.5 Bowl position: Central

Installation type: Bowl / On countertop

Material: FINECERAMIC ®

Shape: Square

Taphole configuration: No tapholes

Trap: Not included Waste: Included Weight (Kg): 7.7 Without overflow