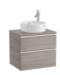

### $\textbf{SQUARE - Over countertop FINECERAMIC} \textbf{@} \ \textbf{basin}$

DIMENSIONS

Length 500 mm.

Width 370 mm.

Height 140 mm.

COLOURS AND FINISHES

64 Onyx

#### **FEATURES**

Basin capacity (I): 19.5 Bowl position: Central

Installation type: Bowl / On countertop

Material: FINECERAMIC ®

Shape: Square

Taphole configuration: No tapholes

Trap: Not included
Waste: Included
Weight (Kg): 7.7
Without overflow