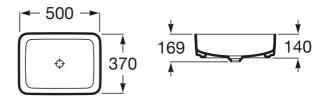

### $\textbf{SQUARE - Over countertop FINECERAMIC} \textbf{@} \ \textbf{basin}$

DIMENSIONS

Length 500 mm.

Width 370 mm.

Height 140 mm.

COLOURS AND FINISHES

64 Onyx

#### TECHNICAL DRAWINGS