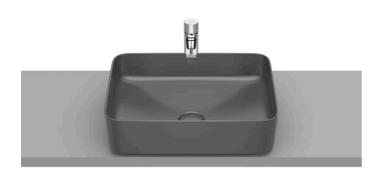

### $\textbf{SQUARE - Over countertop FINECERAMIC} \textbf{@} \ \textbf{basin}$

DIMENSIONS

Length 500 mm.

Width 370 mm.

Height 140 mm.

COLOURS AND FINISHES

64 Onyx