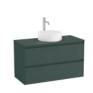

# Base unit with four drawers for two On Countertop basins

851506...

Right hand base unit with two drawers and one door for On Countertop basin

851504...

Left hand base unit with two drawers and one door for On Countertop basin

851505...

Right hand base unit with two drawers and one door On countertop basin

851502...

Left hand base unit with two drawers and one door for On Countertop basin

851503...

Base unit with two drawers for On Countertop basin

851501...

Base unit with two drawers for On Countertop basin

851500...

11/4" outlet connector for basin. 250 Pipe

506401614

11/4" outlet connector for basin. 300 Pipe

506403110

11/4" outlet connector. 300 tube