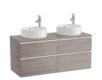

# Base unit with four drawers for two On Countertop basins

851506...

Right hand base unit with two drawers and one door for On Countertop basin

851504...

Left hand base unit with two drawers and one door for On Countertop basin