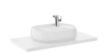

### $\textbf{SQUARE - Over countertop FINECERAMIC} \textbf{@} \ \textbf{basin}$

DIMENSIONS

Length 500 mm.

Width 370 mm.

Height 140 mm.

COLOURS AND FINISHES

64 Onyx

#### **FEATURES**

Basin capacity (I): 19.5 Bowl position: Central

Installation type: Bowl / On countertop

Material: FINECERAMIC ®

Shape: Square

Taphole configuration: No tapholes

Trap: Not included
Waste: Included
Weight (Kg): 7.7
Without overflow