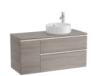

AMIC ®

Shape: Square

Taphole configuration: No tapholes

Trap: Not included
Waste: Included
Weight (Kg): 7.7
Without overflow





#### COMPATIBLE WITH



Base unit for over countertop basin

857002... + 857012...



Base unit for over countertop basin

857001... + 857011...



Base unit for over countertop basin with one drawer

851726...



Base unit for over countertop basin with two drawers

851730...



## Base unit for countertop basin with one drawer

851724...



#### Base unit for over countertop right hand basin with two drawers

851727...



#### Base unit for over countertop centered hand basin with two drawers

851728...



#### Base unit for over countertop left hand basin with two drawers

851729...



# Base unit with four drawers for two On Countertop basins

851506...



Right hand base unit with two drawers and one door for On Countertop basin

851504...



Left hand base unit with two drawers and one door for On Countertop basin

851505...



Right hand base unit with two drawers and one door On countertop basin

851502...





Left hand base unit with two drawers and one door for On Countertop basin

851503...



Base unit with two drawers for On Countertop basin

851501...



Base unit with two drawers for On Countertop basin

851500...



11/4" outlet connector for basin. 250 Pipe

506401614



11/4" outlet connector for basin. 300 Pipe

506403110



11/4" outlet connector. 300 tube

506403810



Water-resistant countertop for basin

857318...



Water-resistant countertop for basin

857319...



Water-resistant countertop

for basin 857320...



Wa