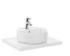

### $\textbf{SQUARE - Over countertop FINECERAMIC} \textbf{@} \ \textbf{basin}$

DIMENSIONS

Length 500 mm.

Width 370 mm.

Height 140 mm.

COLOURS AND FINISHES

64 Onyx

#### **FEATURES**

Basin capacity (I): 19.5 Bowl position: Central

Installation type: Bowl / On countertop

Material: FINECERAMIC ®

Shape: Square

Taphole configuration: No tapholes

Trap: Not included
Waste: Included
Weight (Kg): 7.7
Without overflow