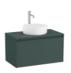

#### INSPIRA

### $\textbf{SQUARE - Over countertop FINECERAMIC} \textbf{@} \ \textbf{basin}$

DIMENSIONS

Length 500 mm.

Width 370 mm.

Height 140 mm.

COLOURS AND FINISHES



64 Onyx

#### TECHNICAL DRAWINGS

#### **FEATURES**

Basin capacity (I): 19.5 Bowl position: Central

Installation type: Bowl / On countertop

Material: FINECERAMIC ®

Shape: Square

Taphole configuration: No tapholes

Trap: Not included
Waste: Included
Weight (Kg): 7.7
Without overflow





#### COMPATIBLE WITH



Base unit for over countertop basin

857002... + 857012...



Base unit for over countertop basin

857001... + 857011...



Base unit for over countertop basin with one drawer

851726...



Base unit for over countertop basin with two drawers

851730...



## Base unit for countertop basin with one drawer

851724...



#### Base unit for over countertop right hand basin with two drawers

851727...



#### Base unit for over countertop centered hand basin with two drawers

851728...



#### Base unit for over countertop left hand basin with two drawers

851729...



# Base unit with four drawers for two On Countertop basins

851506...



Right hand base unit with two drawers and one door for On Countertop basin

851504...



Left hand base unit with two drawers and one door for On Countertop basin

851505...



Right hand base unit with two drawers and one door On countertop basin

851502...





Left hand base unit with two drawers and one door for On Countertop basin

851503...



Base unit with two drawers for On Countertop basin

851501