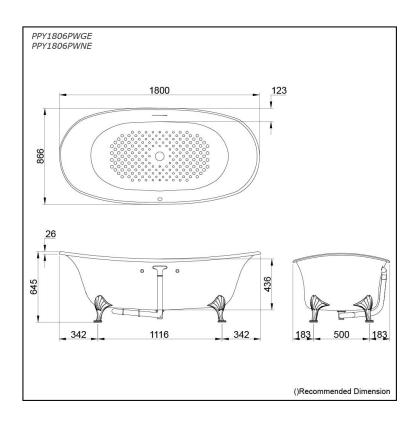

# Specifications 5 4 1

Size: 1800W x 866D x 645H mm Material: "Pearl" Acrylic (Artificial

Marble)
Actual Capacity: 330L
Pop-up Waste: Included