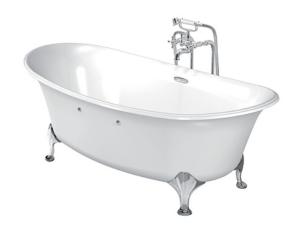

# PEARL ACRYLIC Freestanding Bathtub

### **a**eatures

- Pearl Acrylic, artificial marble with Colored isinglass coating create a fascinating pearl luster effect.
- Designed in accordance with unique ergonomics providing a comfortable bathing experience
- Slip-resistant surface
- Independent streamline design gives a simple elegant form