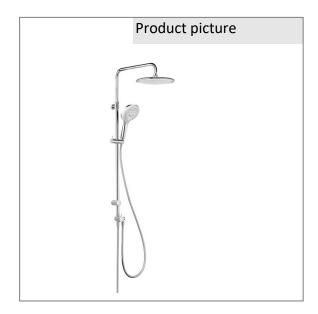

## **Technical Data**

KLUDI FRESHLINE dual shower system DN 15

Ref.: 6709005-00

Finishes: 05 chrome

Product description

Manufacturer KLUDI GmbH & Co. KG

Typ: KLUDI FRESHLINE dual shower system Ref.: 6709005-00

with horizontally and vertically adjustable pipe protected against back flow height-adjustable hand shower holder With fixing material for wall mounting water supply with conneting hose 2 way ceramic diverter without shower mixer

hand shower 3 S 3 spray pattern Volumen/ booster/ smoth with cleaning system connection 1/2" sieve seal

Shower hose plastic coated with metal-effect with conical nuts anti twist G 1/2 x G 1/2 x 1600 mm

Head shower

1 spray pattern
with cleaning system
connection 1/2"
with ball joint
Ø 250 mm
sieve seal