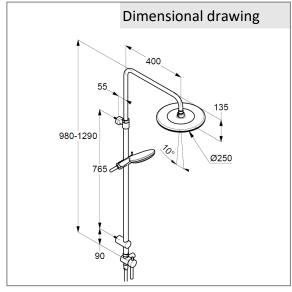

with horizontally and vertically adjustable pipe protected against back flow height-adjustable hand shower holder With fixing material for wall mounting water supply with conneting hose 2 way ceramic diverter without shower mixer

hand shower 3 S 3 spray pattern Volumen/ booster/ smoth with cleaning system connection 1/2" sieve seal

Shower hose plastic coated with metal-effect with conical nuts anti twist G 1/2 x G 1/2 x 1600 mm

Head shower

1 spray pattern
with cleaning system
connection 1/2"
with ball joint
Ø 250 mm
sieve seal