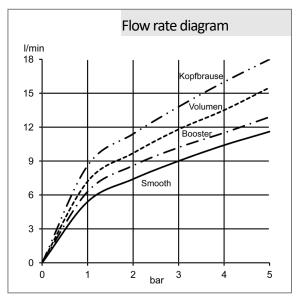

hand shower 3 S 3 spray pattern Volumen/ booster/ smoth with cleaning system connection 1/2" sieve seal

Shower hose plastic coated with metal-effect with conical nuts anti twist G 1/2 x G 1/2 x 1600 mm