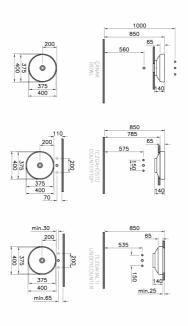

## Description

Without Tap Hole, Without Overflow Hole, 40 cm, Gold

VitrA reserves the right to make changes in products and technical details without prior notice.

All drawings contain the necessary measurements which are subject to standard tolerances. For exact measurements, in particular for customized installation scenarios, it can only be taken from the finished ceramic product.