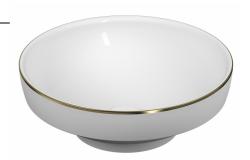

| Name | water Jewels bowl |
|------|-------------------|
|      |                   |

Collection Water Jewels

Certificate CE
Certificate EPD

Segments Mid-senior
Countertop Usage Suitable
Overflow Hole No
Size 40 cm

Tap Hole Options No Tap Hole

Shape Round

Designer Matteo Thun

Color Gold

Awards Good Design

Product Code: 4334B072-2300

## Description

Without Tap Hole, Without Overflow Hole, 40 cm, Gold

VitrA reserves the right to make changes in products and technical details without prior notice.

All drawings contain the necessary measurements which are subject to standard tolerances. For exact measurements, in particular for customized installation scenarios, it can only be taken from the finished ceramic product.