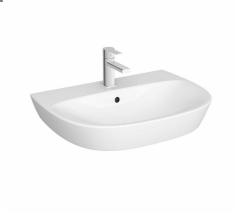

| Name             | Zentrum Standard Washbasin |
|------------------|----------------------------|
| Collection       | Zentrum                    |
| Overflow Hole    | Yes                        |
| Certificate      | EPD                        |
| Size             | 65 cm                      |
| Tap Hole Options | 1 Tap Hole                 |
| Color            | White                      |
|                  |                            |

## Description

Designer

Countertop Usage

With Tap Hole, With Overflow Hole, 65 cm, White

VitrA reserves the right to make changes in products and technical details without prior notice.

All drawings contain the necessary measurements which are subject to standard tolerances. For exact measurements, in particular for customized installation scenarios, it can only be taken from the finished ceramic product.