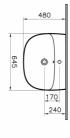

## Description

Designer

Countertop Usage

With Tap Hole, With Overflow Hole, 65 cm, White

VitrA reserves the right to make changes in products and technical details without prior notice.

All drawings contain the necessary measurements which are subject to standard tolerances. For exact measurements, in particular for customized installation scenarios, it can only be taken from the finished ceramic product.