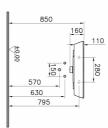

## Description

Designer

Countertop Usage

With Tap Hole, With Overflow Hole, 65 cm, White

VitrA reserves the right to make changes in products and technical details without prior notice.

All drawings contain the necessary measurements which are subject to standard tolerances. For exact measurements, in particular for customized installation scenarios, it can only be taken from the finished ceramic product.