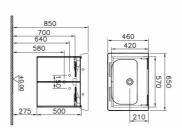

## Description

Golden Cherry, 65 cm

VitrA reserves the right to make changes in products and technical details without prior notice.

All drawings contain the necessary measurements which are subject to standard tolerances. For exact measurements, in particular for customized installation scenarios, it can only be taken from the finished ceramic product.