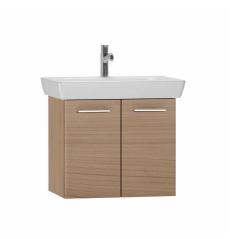

Name S20 Washbasin Unit

Collection S2

Colour Golden Cherry

Depth 46 cm
Washbasin colour White
Syphon Included
Width 65 cm
Guarantee 2 Years
Lighting No

Tap Hole Options 1 Tap Hole

Grip Short Bar Handle
Washbasin Type Ceramic Washbasin

## Description

Golden Cherry, 65 cm

VitrA reserves the right to make changes in products and technical details without prior notice.

All drawings contain the necessary measurements which are subject to standard tolerances. For exact measurements, in particular for customized installation scenarios, it can only be taken from the finished ceramic product.