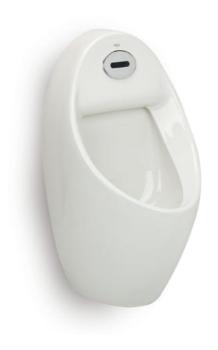

# Electronic vitreous china urinal with back inlet and powered by mains connection

DIMENSIONS COLOURS AND FINISHES

Length 425 mm.

Width 365 mm.

Height 797 mm.

TECHNICAL DRAWINGS

## FEATURES

Fixing kit: Included

Incompatible with cover

Power supply (V): 230

Power supply type: Mains operated Recommended for public spaces Remote control type: Infrared

Water inlet position: Back horizontal

# **Euret**

Simplicity envelopes each one of its lines and layouts with sophistication. A sober design, free of affectations, which provides a space that is perfectly defined and composed of solid pieces.