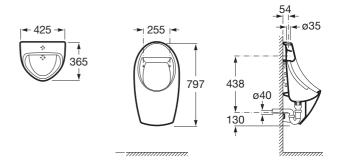

# Electronic vitreous china urinal with back inlet and powered by mains connection

DIMENSIONS COLOURS AND FINISHES

Length 425 mm.

Width 365 mm.

Height 797 mm.

TECHNICAL DRAWINGS