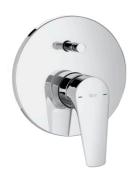

### Built-in bath-shower mixer

## FEATURES

Application place: Bathtub, Shower

Diverter: Automatic

Faucet type: Single-lever

Finish: Chrome

Handle position: Lateral Installation type: Built-in Type of cartridge: Ceramic

Evershine