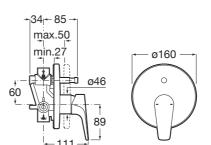

## FEATURES

Application place: Bathtub, Shower

Diverter: Automatic

Faucet type: Single-lever

Finish: Chrome

Handle position: Lateral Installation type: Built-in Type of cartridge: Ceramic



Evershine

#### ATLAS

### Built-in bath-shower mixer

#### TECHNICAL DRAWINGS





# **Atlas**

This faucet collection, which stands out for its elegance and versatility, includes flow limiters to 5 litres per minute as well as the Cold Start technology that guarantee greater water and energy savings. Also, with the aim of providing more comfort, the shower mixer can be equipped with a clip-on shelf, allowing you to have your showering essentials close to hand.

#### INSTALLATION AND USER MANUALS



Installation handbook