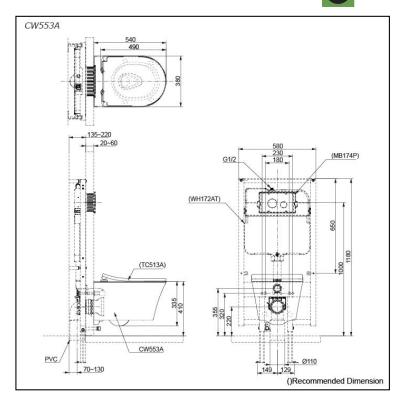

# pecifications

TORNADO FLUSH Flush system:

Water Use: 4.5L / 3L Rough-in: H=220 mm Bowl Shape: D-Shape

Water Pressure: 0.05MPa~0.75MPa 380Wx540Dx335H mm

## Parts description

Seat & Cover is not included.

CW553A

D-Shape Wall Hung Closet Bowl (P-Trap) (w/o Concealed Washlet Connection) (Rough-in 220)

### **Optional Parts**

- WH172A Concealed Cistern w/Frame
- TC513A Seat & Cover
- MB174P Flush Panel
- MB176G Flush Panel
- MB175M Flush Panel