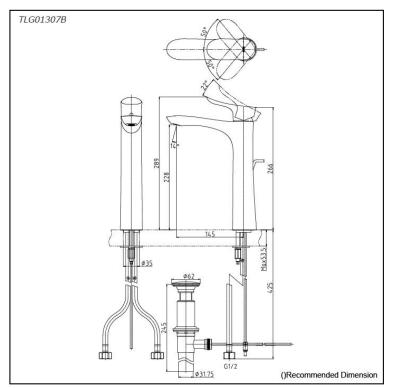

### **Parts description**

#### • TLG01307B

Single Lever Lavatory Faucet (Tall Vessel) (w/ Pop-up Waste)

reddot award 2017 best of the best

FAUCETS