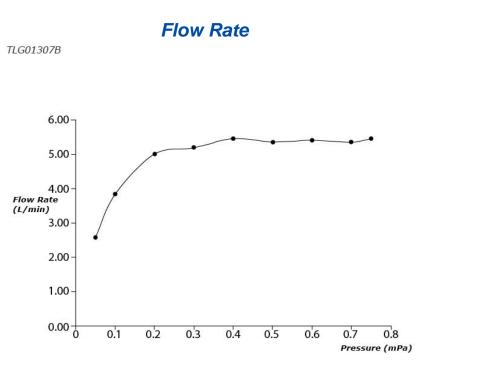

## **S**pecifications

| Finish:         | Chrome         |
|-----------------|----------------|
| Material:       | Brass          |
| Water Pressure: | 0.05MPa~1.0MPa |