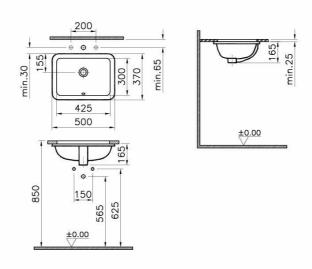

## Description

Without Tap Hole, With Overflow Hole, 43 cm, White

VitrA reserves the right to make changes in products and technical details without prior notice.

All drawings contain the necessary measurements which are subject to standard tolerances. For exact measurements, in particular for customized installation scenarios, it can only be taken from the finished ceramic product.