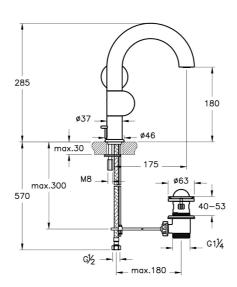

## Description

Right Hand, Chrome, With Pop-Up Waste

VitrA reserves the right to make changes in products and technical details without prior notice.

All drawings contain the necessary measurements which are subject to standard tolerances. For exact measurements, in particular for customized installation scenarios, it can only be taken from the finished ceramic product.