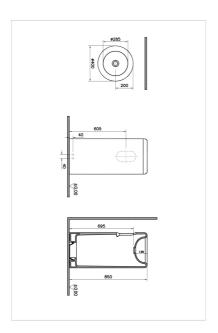

## Description

Color

Without Tap Hole, Without Overflow Hole, 40 cm

VitrA reserves the right to make changes in products and technical details without prior notice.

All drawings contain the necessary measurements which are subject to standard tolerances. For exact measurements, in particular for customized installation scenarios, it can only be taken from the finished ceramic product.