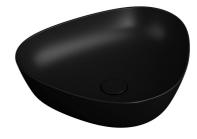

| Name             | Plural Bowl  |
|------------------|--------------|
| Collection       | Plural       |
| Certificate      | EPD          |
| Overflow Hole    | No           |
| Designer         | Terri Pecora |
| Color            | Matte Black  |
| Tap Hole Options | No Tap Hole  |
|                  |              |

## Description

Without Tap Hole, Without Overflow Hole, 47 cm, Matte Black

VitrA reserves the right to make changes in products and technical details without prior notice.

All drawings contain the necessary measurements which are subject to standard tolerances. For exact measurements, in particular for customized installation scenarios, it can only be taken from the finished ceramic product.