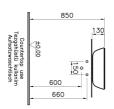

## Description

Without Tap Hole, Without Overflow Hole, 47 cm, Matte Black

VitrA reserves the right to make changes in products and technical details without prior notice.

All drawings contain the necessary measurements which are subject to standard tolerances. For exact measurements, in particular for customized installation scenarios, it can only be taken from the finished ceramic product.