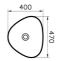

## Description

Without Tap Hole, Without Overflow Hole, 47 cm, Matte Black

VitrA reserves the right to make changes in products and technical details without prior notice.

All drawings contain the necessary measurements which are subject to standard tolerances. For exact measurements, in particular for customized installation scenarios, it can only be taken from the finished ceramic product.