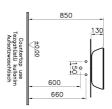

## Description

Without Tap Hole, Without Overflow Hole, 47 cm, White

VitrA reserves the right to make changes in products and technical details without prior notice.

All drawings contain the necessary measurements which are subject to standard tolerances. For exact measurements, in particular for customized installation scenarios, it can only be taken from the finished ceramic product.