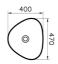

## Description

Without Tap Hole, Without Overflow Hole, 47 cm, White

VitrA reserves the right to make changes in products and technical details without prior notice.

All drawings contain the necessary measurements which are subject to standard tolerances. For exact measurements, in particular for customized installation scenarios, it can only be taken from the finished ceramic product.