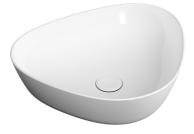

## Description

Without Tap Hole, Without Overflow Hole, 47 cm, White

VitrA reserves the right to make changes in products and technical details without prior notice.

All drawings contain the necessary measurements which are subject to standard tolerances. For exact measurements, in particular for customized installation scenarios, it can only be taken from the finished ceramic product.