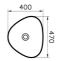

## Description

Designer

Without Tap Hole, Without Overflow Hole, 47 cm, Matte Taupe

VitrA reserves the right to make changes in products and technical details without prior notice.

All drawings contain the necessary measurements which are subject to standard tolerances. For exact measurements, in particular for customized installation scenarios, it can only be taken from the finished ceramic product.