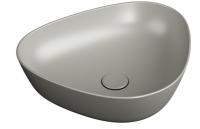

| Name | Plural Bowl |
|------|-------------|
|      |             |

Terri Pecora

Collection Plural

Color Matte Soft Taupe

Overflow Hole No
Certificate EPD

Tap Hole Options No Tap Hole

Product Code: 7812B420-0016

## Description

Designer

Without Tap Hole, Without Overflow Hole, 47 cm, Matte Taupe

VitrA reserves the right to make changes in products and technical details without prior notice.

All drawings contain the necessary measurements which are subject to standard tolerances. For exact measurements, in particular for customized installation scenarios, it can only be taken from the finished ceramic product.