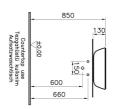

## Description

Designer

Without Tap Hole, Without Overflow Hole, 47 cm, Matte Taupe

VitrA reserves the right to make changes in products and technical details without prior notice.

All drawings contain the necessary measurements which are subject to standard tolerances. For exact measurements, in particular for customized installation scenarios, it can only be taken from the finished ceramic product.