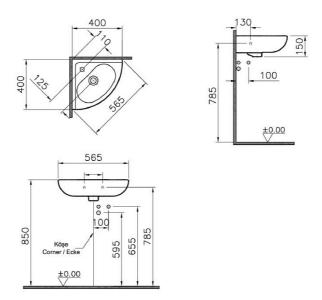

Product Code: 6093L003-1252

## Description

With Tap Hole, With Overflow Hole, 40 cm, White

VitrA reserves the right to make changes in products and technical details without prior notice.

All drawings contain the necessary measurements which are subject to standard tolerances. For exact measurements, in particular for customized installation scenarios, it can only be taken from the finished ceramic product.