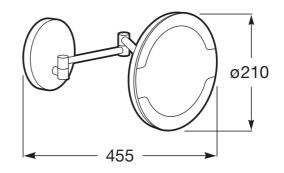

1/1

HOTELS

Wall-mounted magnifying mirror with articulated arm and light

TECHNICAL DRAWINGS

FEATURES

Extensible arm with magnifying mirror Ingress Protection Rating of the light: IP 44 Installation type: Wall-hung Light type: Fluorescent Lighting: Integrated in the mirror Long description: MIRROR WITH LIGHT HOTELS 2.0 BR CH Number of lights: 1 Power per light (W): 9 Publication Status Recommended for public spaces Shape: Round